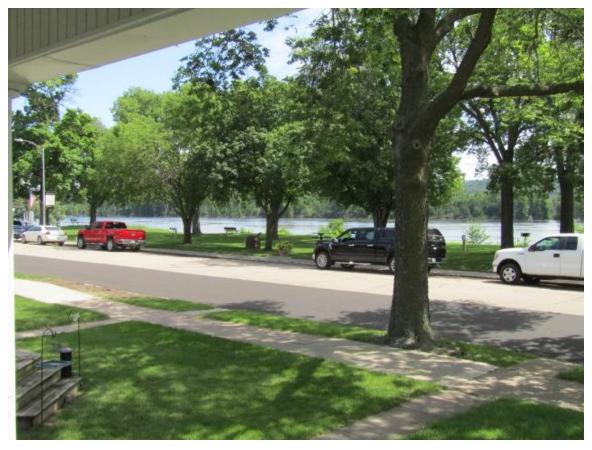

#### River Park Drive Property!

Mississippi River View home located on corner lot just 1 block from downtown district and South City Marina. Beautiful 2 story remodeled home with large front sitting porch to look out over the Mississippi River. Lower level has original hardwood trim and 10 ft ceilings parlor room with pocket doors, main floor full bath, new updated kitchen with center island and all newer appliances. 2<sup>nd</sup> level has 2 to 3 bedrooms, full bath and 2<sup>nd</sup> kitchen area. 2<sup>nd</sup> outside entrance to access the 2<sup>nd</sup> level. Electrical and 2 furnace and A/C units installed new with the remodel.