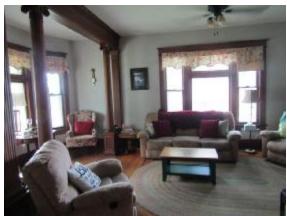

#### River Park Drive Property!

Mississippi River View home located on corner lot just 1 block from downtown district and South City Marina. Beautiful 2 story remodeled home with large front sitting porch to look out over the Mississippi River. Lower level has original hardwood trim and 10 ft ceilings parlor room with pocket doors, main floor full bath, new updated kitchen with center island and all newer appliances. 2<sup>nd</sup> level has 2 to 3 bedrooms, full bath and 2<sup>nd</sup> kitchen area. 2<sup>nd</sup> outside entrance to access the 2<sup>nd</sup> level. Electrical and 2 furnace and A/C units installed new with the remodel.