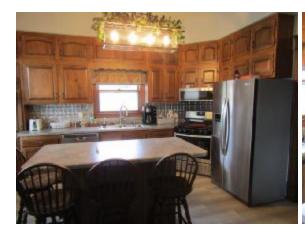

#### River Park Drive Property!

Mississippi River View home located on corner lot just 1 block from downtown district and South City Marina. Beautiful 2 story remodeled home with large front sitting porch to look out over the Mississippi River. Lower level has original hardwood trim and 10 ft ceilings parlor room with pocket doors, main floor full bath, new updated kitchen with center island and all newer appliances. 2<sup>nd</sup> level has 2 to 3 bedrooms, full bath and 2<sup>nd</sup> kitchen area. 2<sup>nd</sup> outside entrance to access the 2<sup>nd</sup> level. Electrical and 2 furnace and A/C units installed new with the remodel.