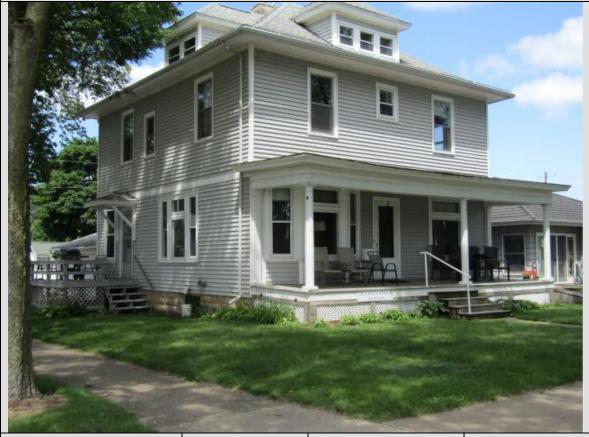

#### River Park Drive Property!

Mississippi River View home located on corner lot just 1 block from downtown district and South City Marina. Beautiful 2 story remodeled home with large front sitting porch to look out over the Mississippi River. Lower level has original hardwood trim and 10 ft ceilings parlor room with pocket doors, main floor full bath, new updated kitchen with center island and all newer appliances. 2<sup>nd</sup> level has 2 to 3 bedrooms, full bath and 2<sup>nd</sup> kitchen area. 2<sup>nd</sup> outside entrance to access the 2<sup>nd</sup> level. Electrical and 2 furnace and A/C units installed new with the remodel.

2 stall garage, vinyl siding and nice yard with lots of parking area.