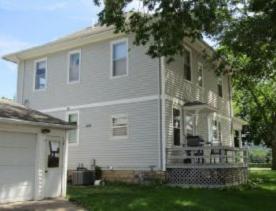

# 630 S River Park Dr Guttenberg, Ia

| Listing Price: | \$379,000       | Lot Size:   | 50 x 100                 |
|----------------|-----------------|-------------|--------------------------|
| Taxes:         | \$2432 yr       | Year Built: | 1900's                   |
| Square Feet:   | 1673 Sq Ft      | Garage:     | 24 x 24<br>Detached      |
| Basement:      | Full unfinished | Heat:       | Nat Gas /<br>Central A/C |

#### River Park Drive Property!

Mississippi River View home located on corner lot just 1 block from downtown district and South City Marina. Beautiful 2 story remodeled home with large front sitting porch to look out over the Mississippi River. Lower level has original hardwood trim and 10 ft ceilings parlor room with pocket doors, main floor full bath, new updated kitchen with center island and all newer appliances. 2<sup>nd</sup> level has 2 to 3 bedrooms, full bath and 2<sup>nd</sup> kitchen area. 2<sup>nd</sup> outside entrance to access the 2<sup>nd</sup> level. Electrical and 2 furnace and A/C units installed new with the remodel.

2 stall garage, vinyl siding and nice yard with lots of parking area.