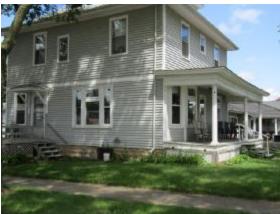

#### River Park Drive Property!

Mississippi River View home located on corner lot just 1 block from downtown district and South City Marina. Beautiful 2 story remodeled home with large front sitting porch to look out over the Mississippi River. Lower level has original hardwood trim and 10 ft ceilings parlor room with pocket doors, main floor full bath, new updated kitchen with center island and all newer appliances. 2<sup>nd</sup> level has 2 to 3 bedrooms, full bath and 2<sup>nd</sup> kitchen area. 2<sup>nd</sup> outside entrance to access the 2<sup>nd</sup> level. Electrical and 2 furnace and A/C units installed new with the remodel.