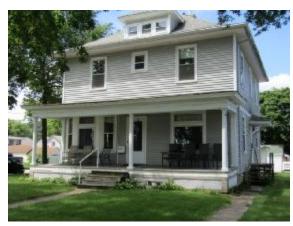

# 630 S River Park Dr Guttenberg, Ia

| Listing Price: | \$379,000       | Lot Size:   | 50 x 100                 |
|----------------|-----------------|-------------|--------------------------|
| Taxes:         | \$2432 yr       | Year Built: | 1900's                   |
| Square Feet:   | 1673 Sq Ft      | Garage:     | 24 x 24<br>Detached      |
| Basement:      | Full unfinished | Heat:       | Nat Gas /<br>Central A/C |

#### River Park Drive Property!

Mississippi River View home located on corner lot just 1 block from downtown district and South City Marina. Beautiful 2 story remodeled home with large front sitting porch to look out over the Mississippi River. Lower level has original hardwood trim and 10 ft ceilings parlor room with pocket doors, main floor full bath, new updated kitchen with center island and all newer appliances. 2<sup>nd</sup> level has 2 to 3 bedrooms, full bath and 2<sup>nd</sup> kitchen area. 2<sup>nd</sup> outside entrance to access the 2<sup>nd</sup> level. Electrical and 2 furnace and A/C units installed new with the remodel.