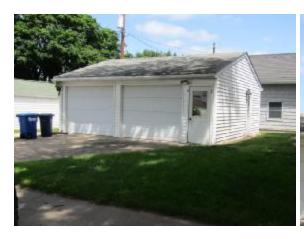

# 630 S River Park Dr Guttenberg, Ia

| Listing Price: | \$379,000       | Lot Size:   | 50 x 100                 |
|----------------|-----------------|-------------|--------------------------|
| Taxes:         | \$2432 yr       | Year Built: | 1900's                   |
| Square Feet:   | 1673 Sq Ft      | Garage:     | 24 x 24<br>Detached      |
| Basement:      | Full unfinished | Heat:       | Nat Gas /<br>Central A/C |

2 stall garage, vinyl siding and nice yard with lots of parking area.