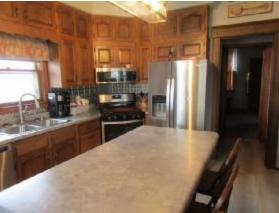

#### River Park Drive Property!

Mississippi River View home located on corner lot just 1 block from downtown district and South City Marina. Beautiful 2 story remodeled home with large front sitting porch to look out over the Mississippi River. Lower level has original hardwood trim and 10 ft ceilings parlor room with pocket doors, main floor full bath, new updated kitchen with center island and all newer appliances. 2<sup>nd</sup> level has 2 to 3 bedrooms, full bath and 2<sup>nd</sup> kitchen area. 2<sup>nd</sup> outside entrance to access the 2<sup>nd</sup> level. Electrical and 2 furnace and A/C units installed new with the remodel.